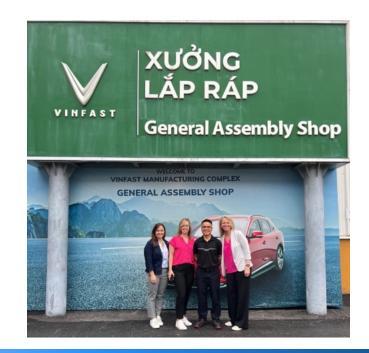

## VinFast

MONCURE

#### VinFast

- Holman (Leith Automotive) has opened North Carolina's first VinFast dealership
- Recent Central Carolina Community College training trip to VinFast headquarters in Vietnam
- Site work continues with a new contract signed for additional preparation
- New, adjusted site plan recently submitted with employment and output projections unchanged