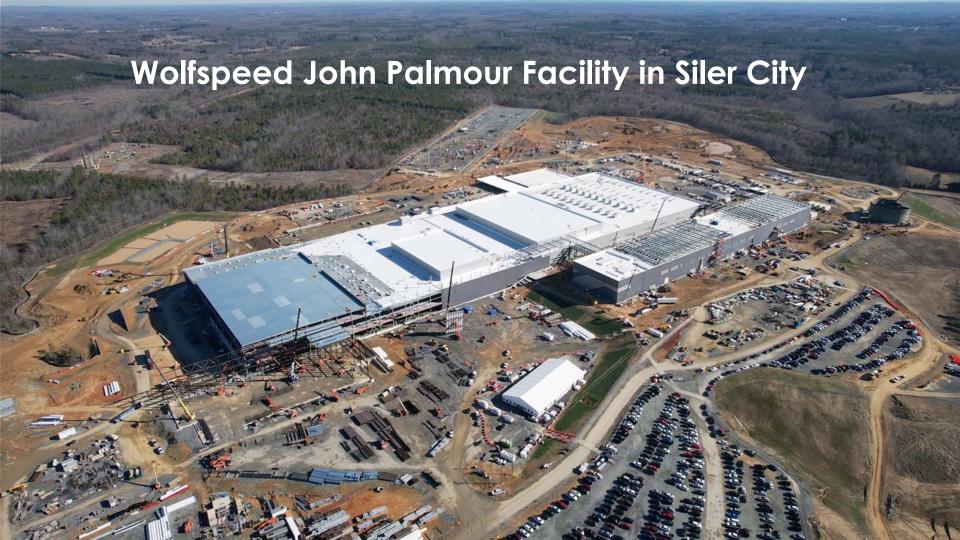

## Wolfspeed

SILER CITY

## Wolfspeed

- Hired 150 plant employees
- 2,300 construction workers on site
- Start of production planned for early 2025
- External structure completed
- Customized training underway with Central Carolina Community College