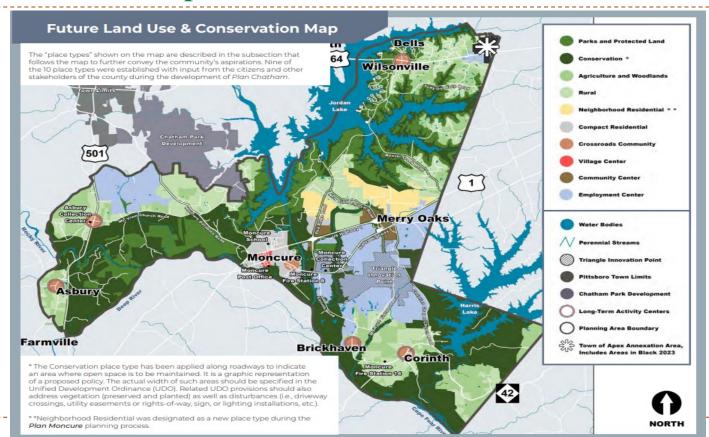

#### Plan Moncure, Small Area Plan

- Project Update: Plan Moncure was adopted in October of 2023
- The small area plan's purpose established a community-based vision to guide the future of southeastern Chatham County, including the Moncure community
- The final adopted plan is available on the project website at <a href="https://www.recodechathamnc.org/planmoncure">https://www.recodechathamnc.org/planmoncure</a>

#### Plan Moncure Map