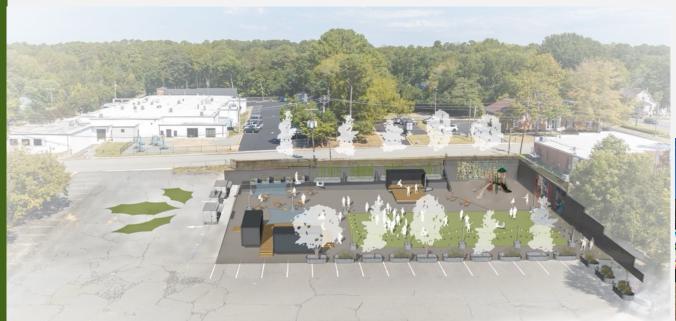

#### Downtown Pop-Up Park

Temporary Park until relocation to the larger footprint in Downtown Pittsboro

5-7-year time frame.

Outdoor venue that consists of a stage, restrooms, seating area, children's play area, and a community garden.