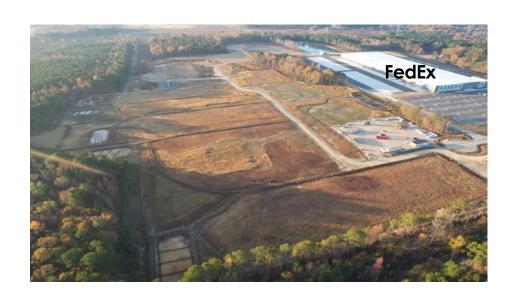

### Triangle Innovation Point West

- 360-acre heavy industrial site, FedEx completed construction on a 338,000 sq.ft. facility
- Located adjacent to the VinFast site
- Marketed towards advanced manufacturing and life science users
- Multiple cleared pads ready for users and utilities in place