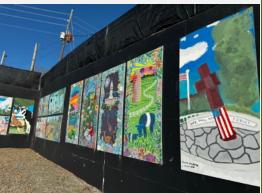

#### Downtown Pop-Up Park

Temporary Park until relocation to the larger footprint in Downtown Pittsboro

5-7-year time frame.

Outdoor venue that consists of a stage, restrooms, seating area, children's play area, and a community garden.