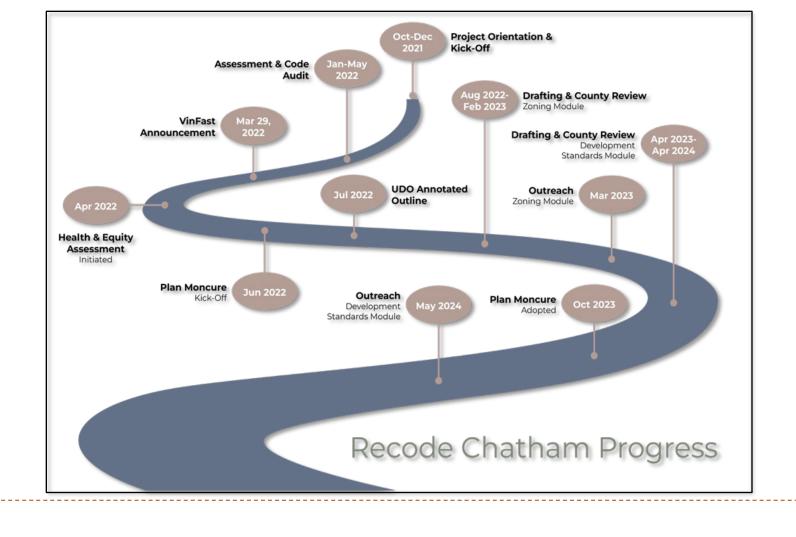

|                |                                      |                  |                |                                          |                            |                            |
| Stretucing Speeds                            |            |                |                    |                                   |                |                               | ٠                                      |                          |                           |                                |                               | ٠                            |                |                                      |                  |                |                                          |                            |                            |

#### **UDO Project Timeline**





#### **UDO Next Steps**

#### **Module 3: Procedures**

Module 3 Public Review Draft will be released in June and reviewed by Planning Board & Board of Commissioners in July

#### **Module 4: Definitions**

Module 4 Definitions has been ongoing throughout drafting process

#### **Consolidated UDO Draft Prepared**

Expected to be reviewed by Board of Commissioners & Planning Board in September

#### **Board of Commissioners & Planning Board**

#### Review & Adopt UDO

**Expected in October-November** 

#### Plan Moncure, Small Area Plan

- Project Update: Plan Moncure was adopted in October of 2023
- The small area plan's purpose established a community-based vision to guide the future of southeastern Chatham County, including the Moncure community
- The final adopted plan is available on