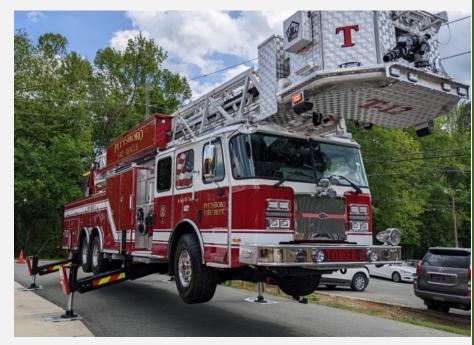

#### Fire Department

- Remain a Valued Partner in Pittsboro
- Recently Acquired Ladder Truck for Large Buildings
- Reviewing Options for New/Additional Fire Stations
- Continues to Hire/Increase Staffing in Response to Additional Call Volume