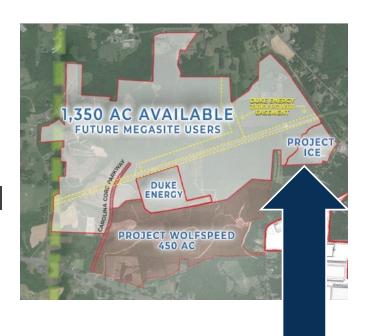

## Project Ice

- Locating at the Chatham-Siler
   City Advanced Manufacturing
   Site
- 157 new jobs, \$39M investment
- Over \$8.3 million in annual payroll at full build out
- Announced April 23<sup>rd</sup>, 2024

## Wolfspeed

SILER CITY

## Wolfspeed

- Hired 150 plant employees
- 2,300 construction workers on site
- Start of production planned for early 2025
- External structure completed
- Customized training underway with Central Carolina Community College

## Available Industrial Land

MARKETED TO NEW USERS