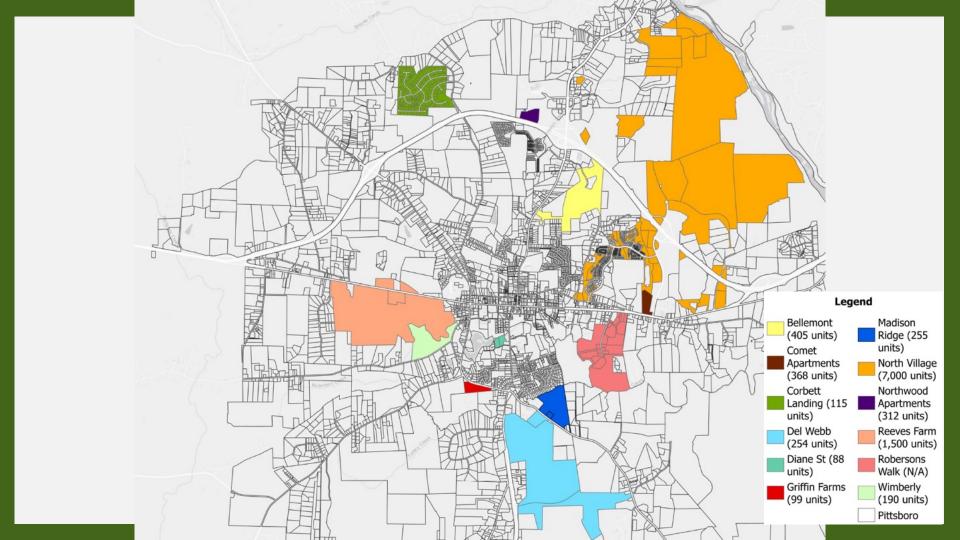

## Chatham Park Development

Master Planned Development approved in 2015.

Buildout is now underway.

Maximum of 22k dwelling units w/ 22 million ft<sup>2</sup> of non-residential.

18,412

Current build/approval trends show 500 homes/yr:

2040 – est.

29,704

2050 – est.

40,996