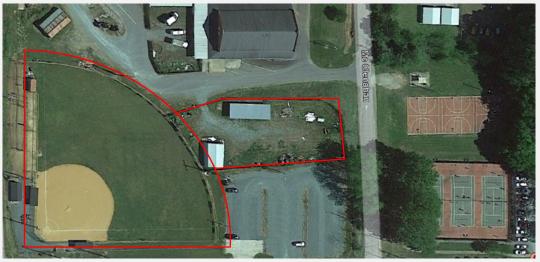

#### McClenahan Street Park

# McClenahan - Skatepark

Rock Ridge

- Keep it natural
- Placed the order
- Coming this summer!