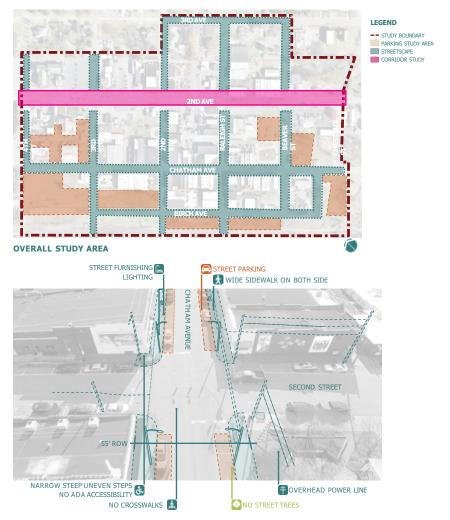

Craft Lane - 24 units

North Dogwood - 12 units

Ellington Rd - 288 units

Town of Siler City Downtown Streetscape Master Plan

AND ANALYSIS INVENTORY SITE