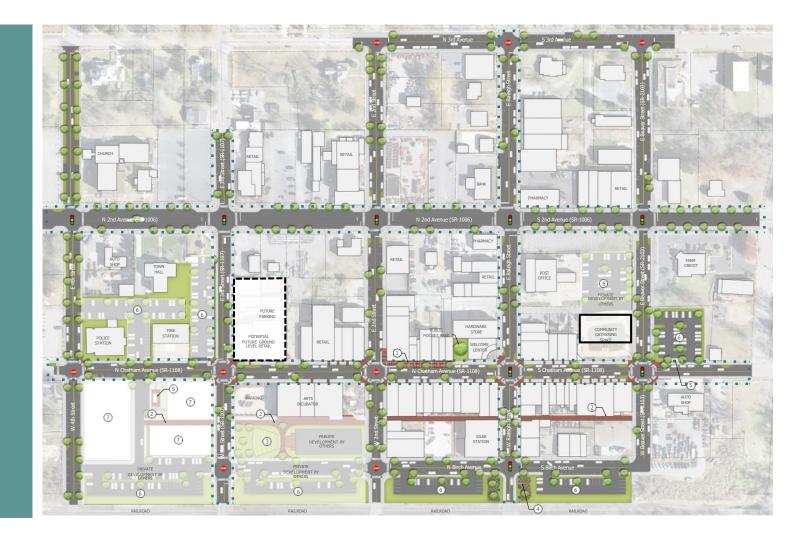

It is created through an extensive planning process that prioritizes public engagement to capture the shared vision for Siler City. This Town of Siler City Comprehensive Plan will serve as an update to the <u>2017 Siler City Land Development Plan</u>. It will incorporate existing planning documents such as the <u>Siler City Pedestrian Master Plan</u> and <u>Downtown Plan</u>.



# FUTURE HOUSING APPROX. 4,000 PROPOSED UNITS

Harold Andrews Rd - 214 units

Lane Jordan Rd - 760 units

Loves Creek Church Rd - 600 units

Glosson Rd - 944 units

Siler City Snow Camp Rd - 500 units

Coleridge Road - 800 units

Craft Lane - 24 units

North Dogwood - 12 units

Ellington Rd - 288 units



Town of Siler City Downtown Streetscape Master Plan

AND ANALYSIS INVENTORY SITE





# RECOMMENDATIONS FINAL



# PARKS AND RECREATION COMPREHENSIVE PLAN

#### **VISION STATEMENT**

The Town of Siler City Parks and Recreation Department will enhance the quality of life for residents and visitors alike through strategic expansion of parks, facilities, and programs. The Town will work with regional partners to identify complementary recreational opportunities to ensure a diverse and efficient suite of options is available for regional stakeholders. Siler City will endeavor to provide opportunities for people of all ages, races, and creeds, and will create spaces for diverse peoples to congregate and build community together.









# Jonathan Hensley Goldston Mayor

#### Introduction

- Fiber
- Traffic
- Growth
- Town and park updates

• Slide 1 of 356

#### Fiber

- Randolph Fiber / Stephanie Gee