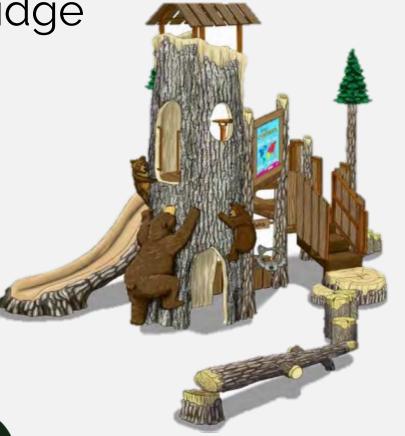

2050 – est.

40,996



#### Downtown Revitalization (1 of 2)

- July 2022 TOP became a NC Main Street community.
- Works with BOC-appointed PDAB.
- The Main Street Program comprises a four-point approach:
  - Design
  - Promotion
  - Economic Vitality
  - Organization





#### Downtown Revitalization (2 of 2)



- Recently Became an Accredited NC Main Street Community
  - 1 of only 51 in the State.
  - Means we performed high on the six Main Street America performance standards.
- Additionally, SOCO recently received an Award of Merit for Best Outdoor Space Improvement.
- Last Year, Greg Stafford was recognized as the 2022 NC Main Street Champion



#### McClenahan Street Park







# McClenahan - Skatepark





Rock Ridge

- Keep it natural
- Placed the order
- Coming this summer!





#### Mary Hayes Barber Holmes - Bathrooms







#### Kiwanis Park







#### Knight Farm Dog Park – PARAB Approves!

- Relocation of dog park
- Future open space options
- Replacement amenity for current area







#### Moncure Road





#### Downtown Pop-Up Park











Temporary Park until relocation to the larger footprint in Downtown Pittsboro

5-7-year time frame.



Outdoor venue that consists of a stage, restrooms, seating area, children's play area, and a community garden.

#### Police Department



- Staffing:
  - Adding Additional Detective
  - Running Cadet Program
  - Fully Staffed w/ Cadets
  - Likely to Double in Next 5-10 Years
- Location:
  - Old Town Hall Location (635 East Street)
  - Renovations Underway



#### Fire Department

- Remain a Valued Partner in Pitts