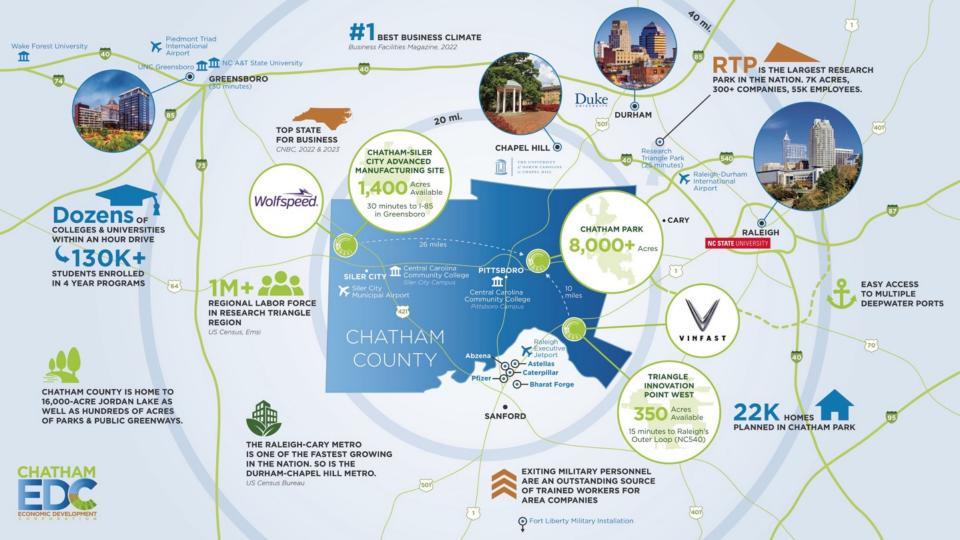

## Project Ice

- Locating at the Chatham-Siler
   City Advanced Manufacturing
   Site
- 157 new jobs, \$39M investment
- Over \$8.3 million in annual payroll at full build out
- Announced April 23<sup>rd</sup>, 2024

## VinFast

MONCURE

#### VinFast

- Holman (Leith Automotive) has opened North Carolina's first VinFast dealership
- Recent Central Carolina Community College training trip to VinFast headquarters in Vietnam
- Site work continues with a new contract signed for additional preparation
- New, adjusted site plan recently submitted with employment and output projections unchanged

## Wolfspeed

SILER CITY

## Wolfspeed

- Hired 150 plant employees
- 2,300 construction workers on site
- Start of production planned for early 2025
- External structure completed
- Customized training underway with Central Carolina Community College

## Apex Gateway

- 375-acre commercial and industrial development
- Located at the western edge of Apex
- Recently acquired additional acreage for second phase
- Marketed towards Life Science industry with multiple +100K sq.ft. buildings deliverable in Q4 2024

### Triangle Innovation Point West

- 360-acre heavy industrial site, FedEx completed construction on a 338,000 sq.ft. facility
- Located adjacent to the VinFast site
- Marketed towards advanced manufacturing and life science users
- Multiple cleared pads ready for users and utilities in place