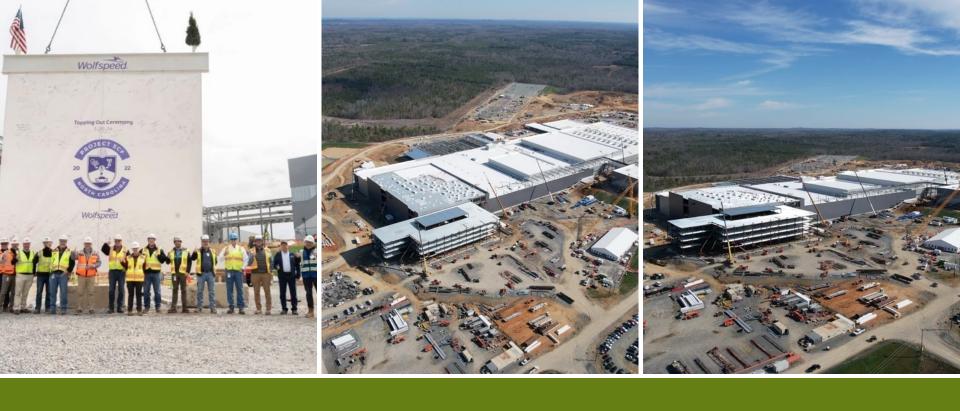

## Wolfspeed

SILER CITY

## Wolfspeed

- Hired 150 plant employees
- 2,300 construction workers on site
- Start of production planned for early 2025
- External structure completed
- Customized training underway with Central Carolina Community College