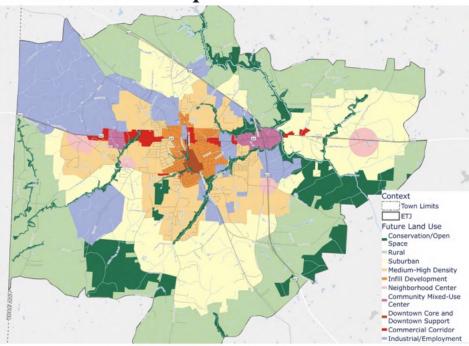

#### Future Land Use Map

#### What is a Comprehensive Plan?

A Comprehensive Plan outlines a town's vision for its future with the policies and recommendations needed to achieve that vision. It guides land use policy, funding, resource distribution and infrastructure investment decisions for the Town of Siler City, its staff, and its governing bodies. It is created through an extensive planning process that prioritizes public engagement to capture the shared vision for Siler City. This Town of Siler City Comprehensive Plan will serve as an update to the <u>2017 Siler City Land Development Plan</u>. It will incorporate existing planning documents such as the <u>Siler City Pedestrian Master Plan</u> and <u>Downtown Plan</u>.